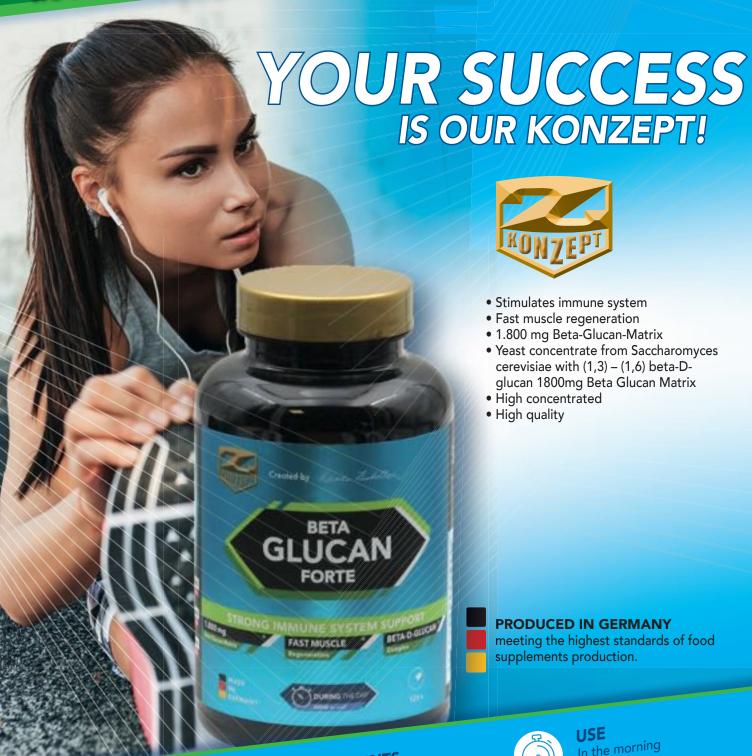

# BETA GLUCAN FORTE TABS

1.800 mg BETA GLUCAN MATRIX!

- Stimulates immune system
- Fast muscle regeneration
- 1.800 mg Beta-Glucan-Matrix
- Yeast concentrate from Saccharomyces cerevisiae with (1,3) - (1,6) beta-Dglucan 1800mg Beta Glucan Matrix
- High concentrated
- High quality

# PRODUCED IN GERMANY

meeting the highest standards of food supplements production.

In the morning In the evening

CONTRIBUTION OF INGREDIENTS Beta Glucan Forte, strengthen your immune system and accelerate muscle regeneration